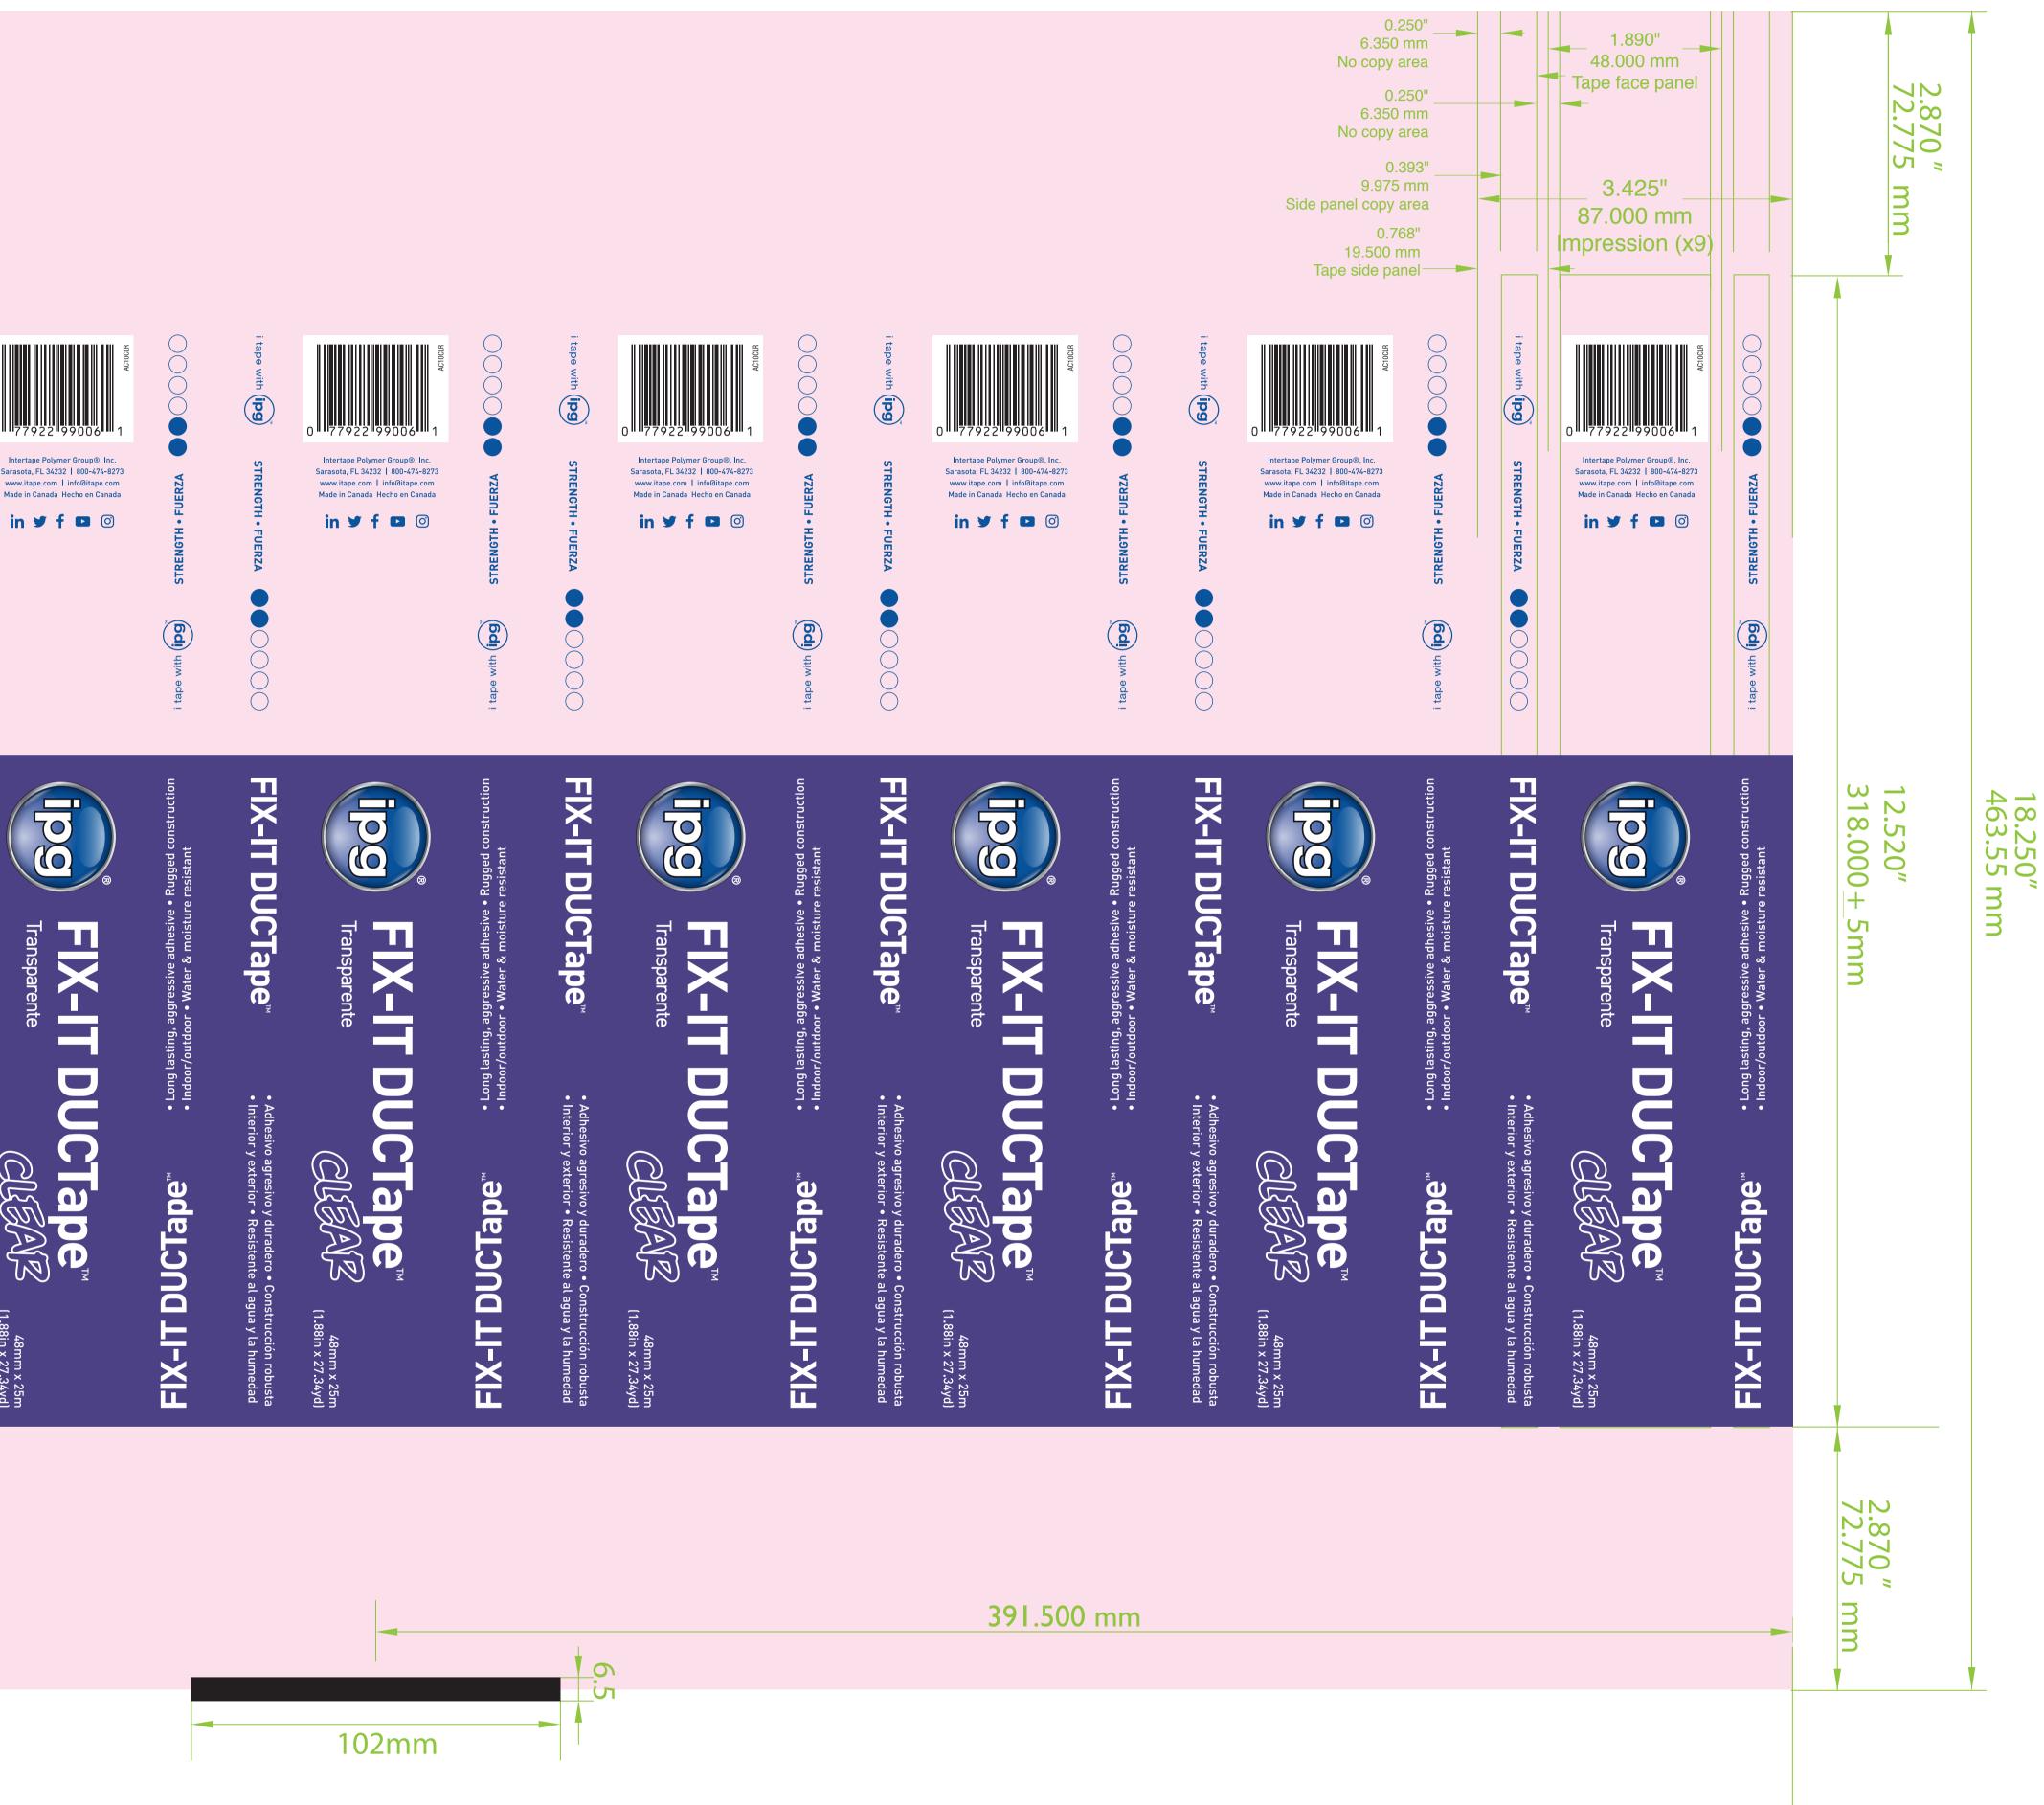

Clear Film



30.827" 783.000 mm

## SIGNATURE APPROVAL

Approved by

This Proof is to be checked for correct artwork, barcode, layout placement, and PMS color number. *This proof is not exact for color match- see PMS book for precise color.* CSI is not responsible for barcode certification with proof, please make sure that barcode is correct before approval.

It changes need to be made, please note and return- a revised proof will be submitted for final approval. Your signature on this proof is required as final approval for **CSI** to proceed to making plates. Please send signed copy back to **CSI** via email or mail.

**Converting Solutions** 08/30/2019 CCC 16775-30825 48mm x 25m

Reverse