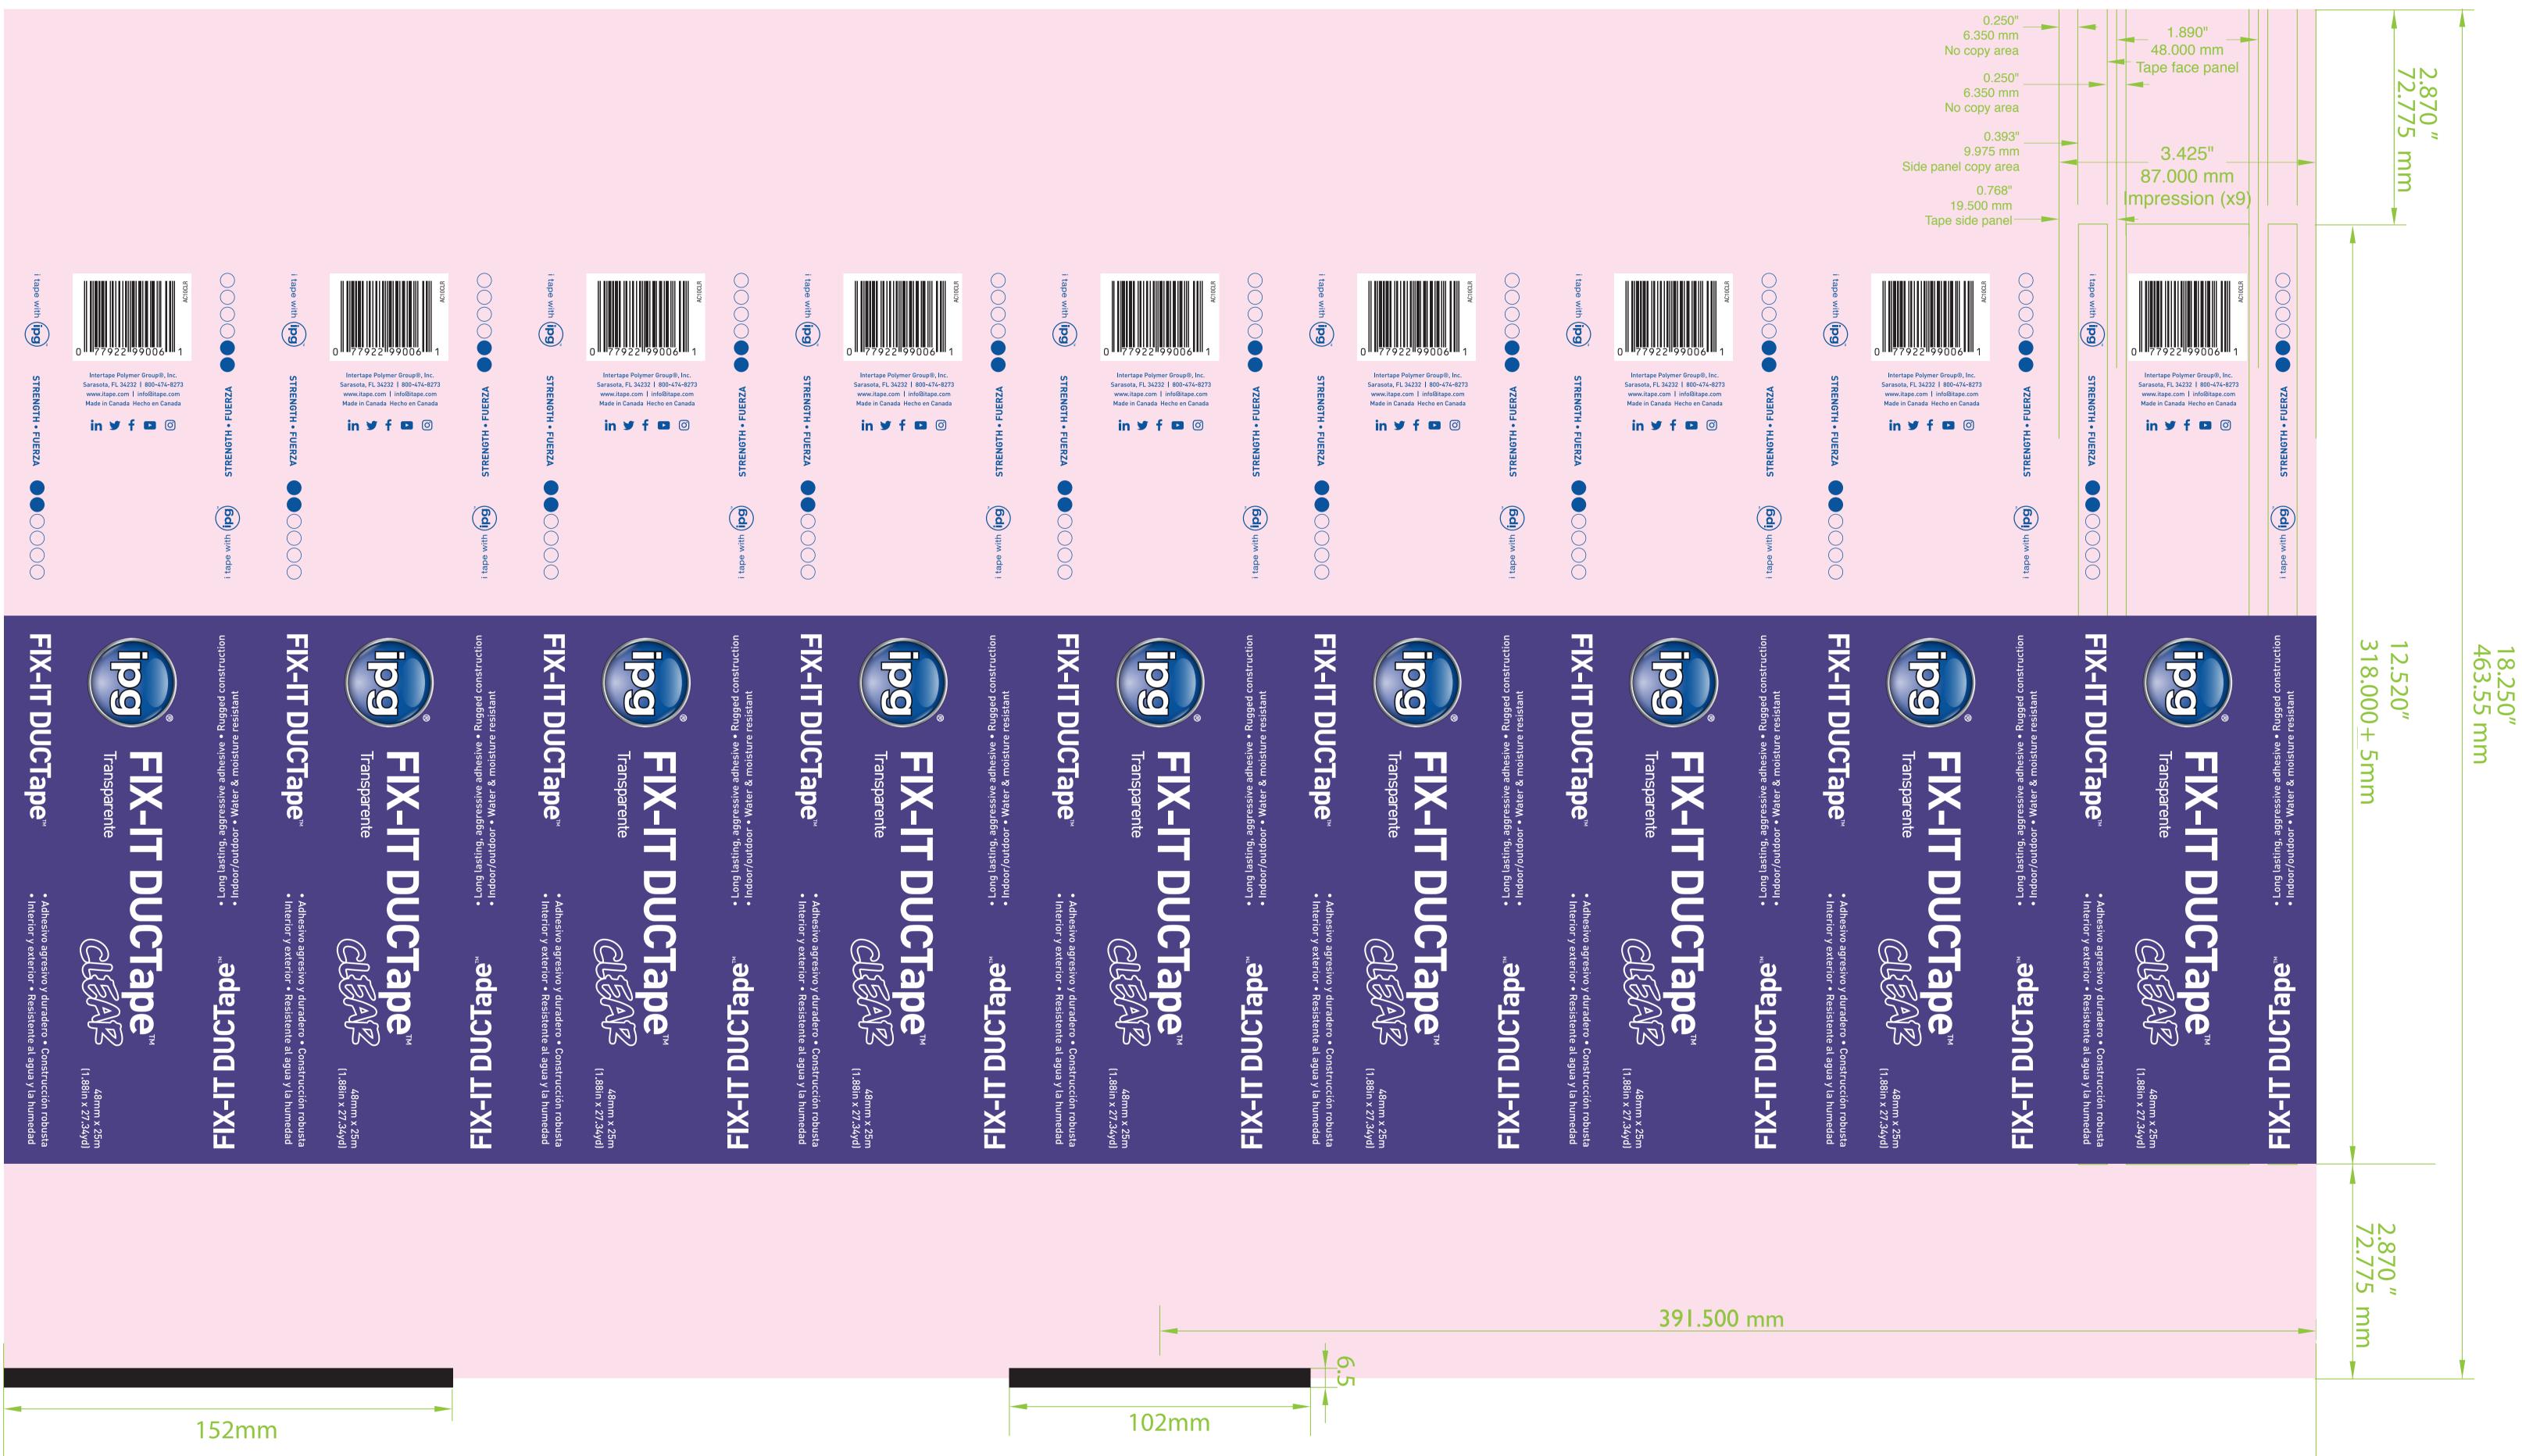

Clear Film

30.827" 783.000 mm

**Converting Solutions** 08/30/2019 CCC 16775-30825 48mm x 25m

Reverse