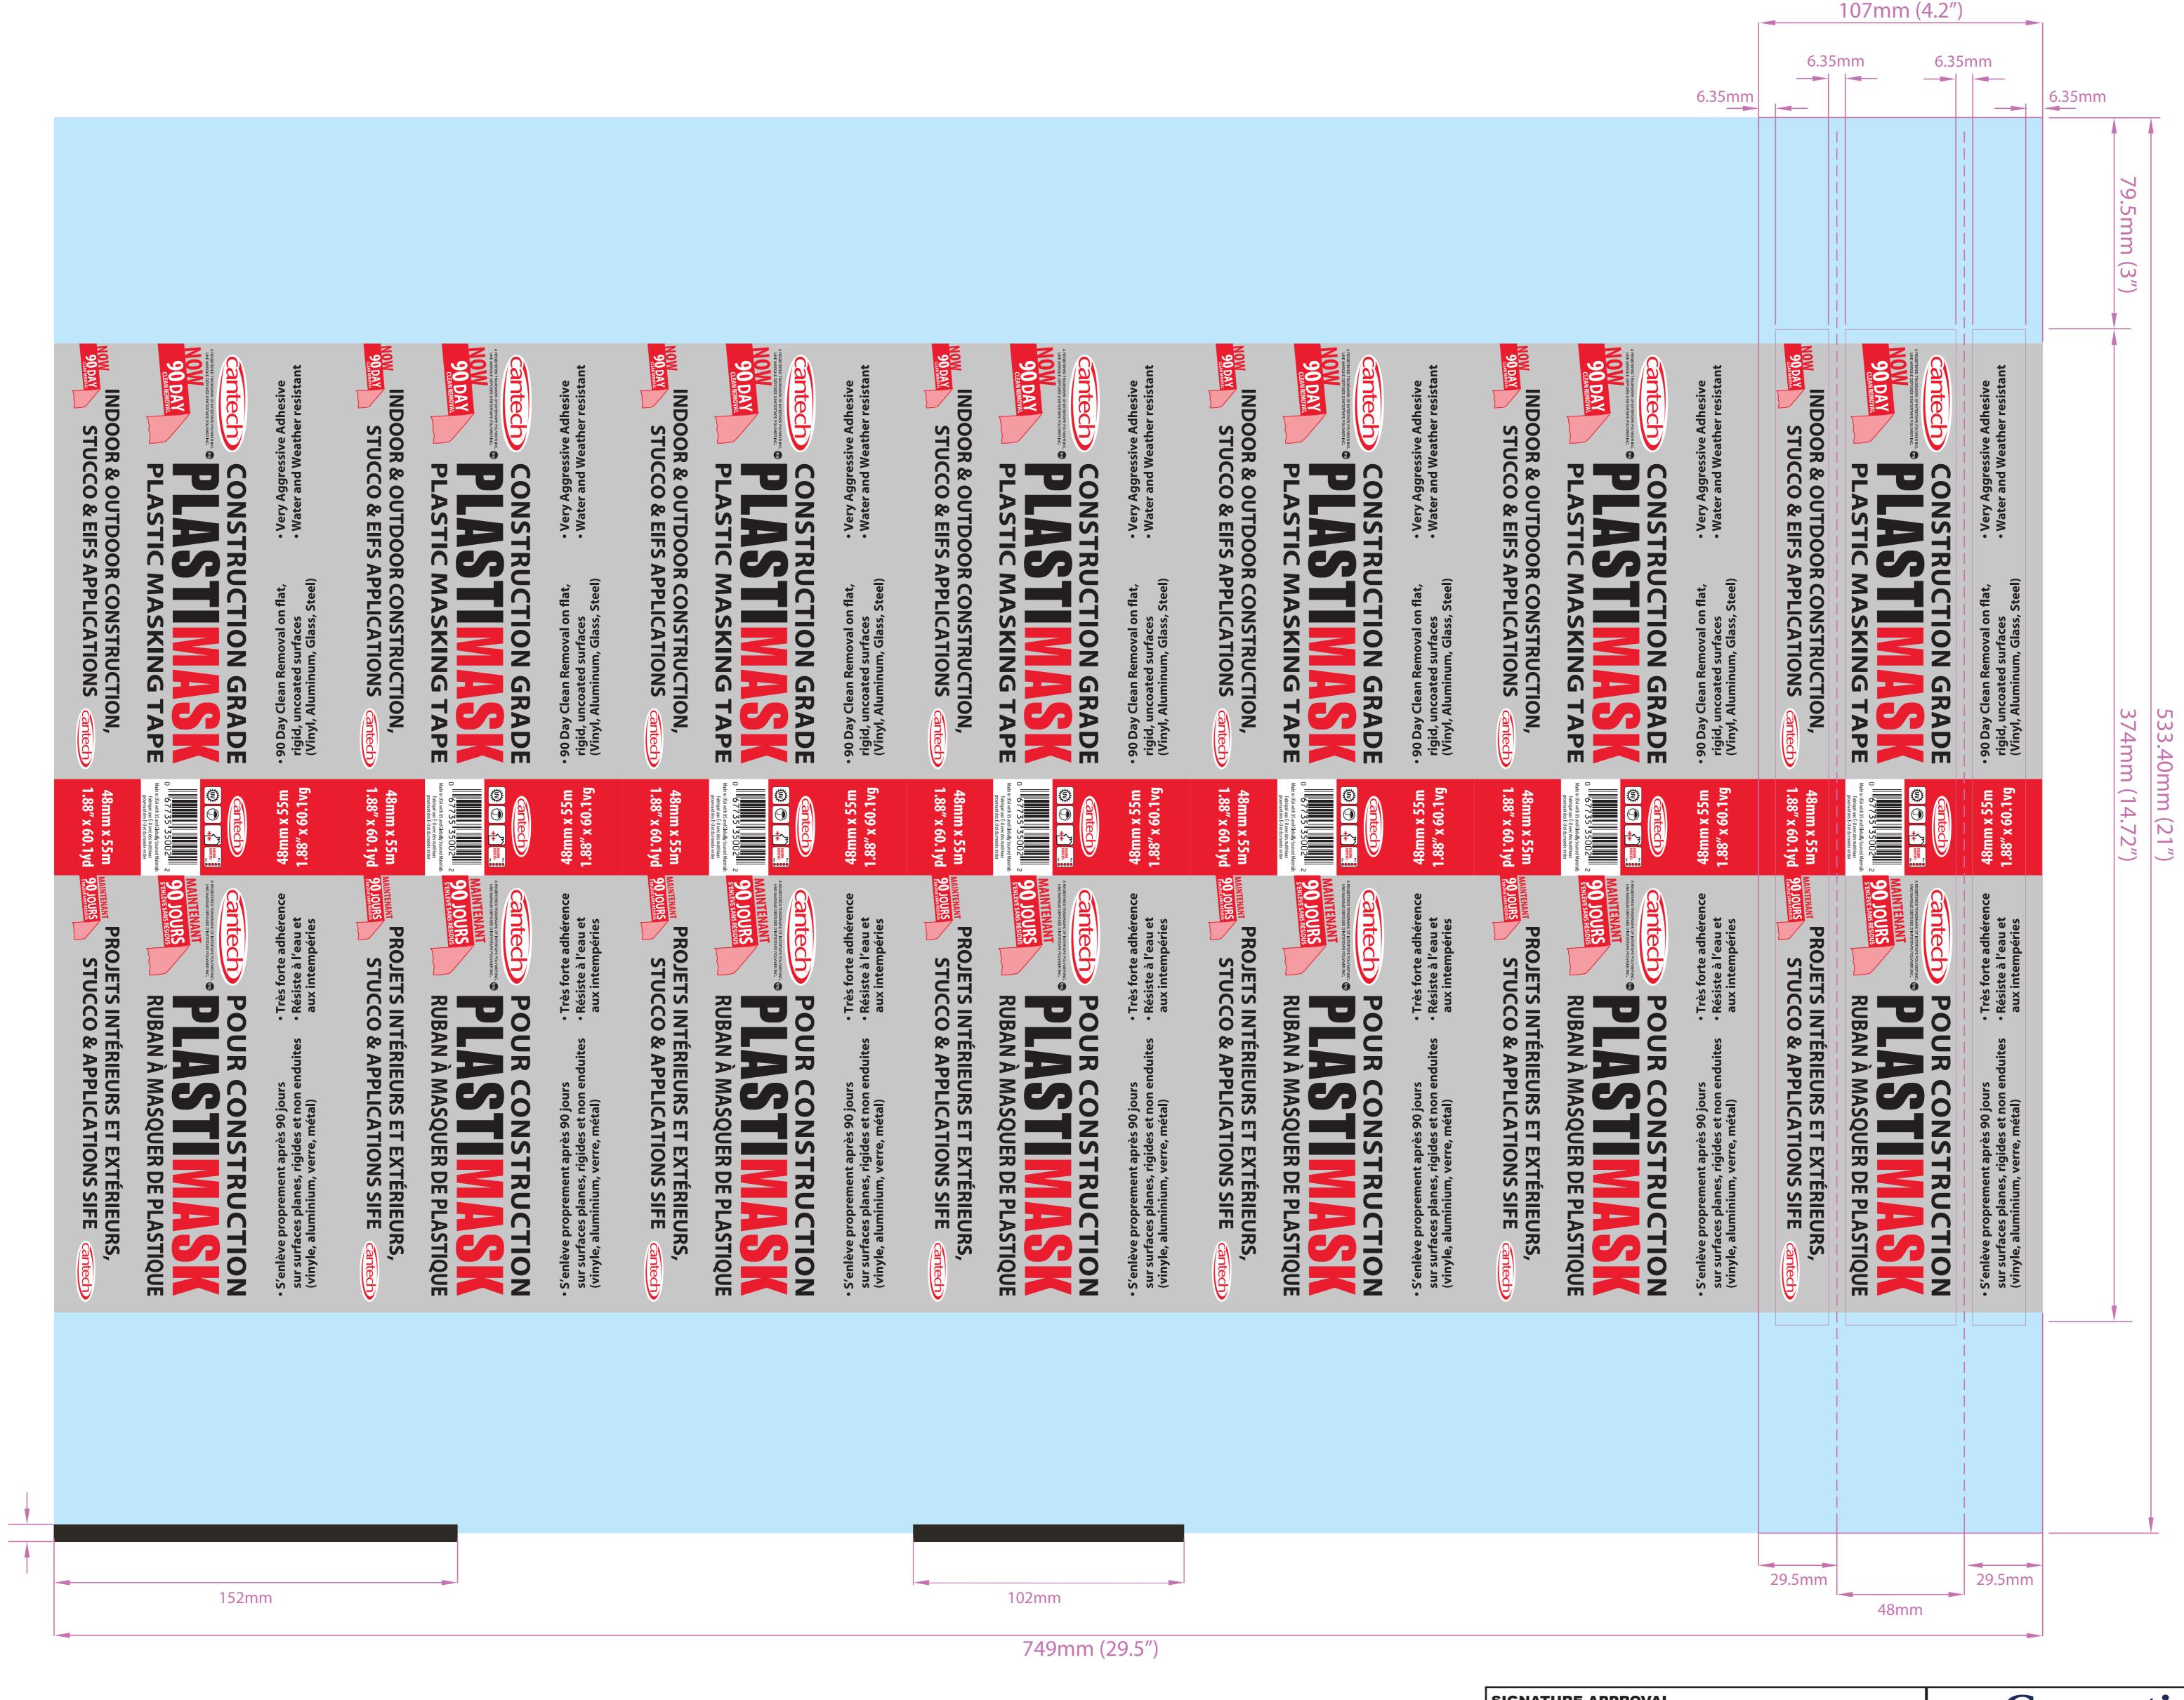

Converting Solutions SIGNATURE APPROVAL This Proof is to be checked for correct artwork, barcode, layout placement, and PMS color number. This proof is not exact for color match- see PMS book for precise color. CSI is not responsible for barcode certification with proof, please make sure that barcode is correct before approva f changes need to be made, please note and return- a revised proof will be submitted for final approval. Your signature on this proof is required as final approval for **CSI** to proceed to making plates. Please send signed copy back to CSI via email or mail.

16752\_FILM CANTECH 35002R 48MM X 55M

Date Approved by

Reverse

08/01/19